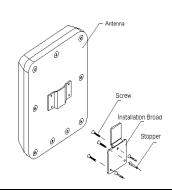

## **Installation Steps**

- 1. Punch the correct size hole with the drill, and put the stopper into the hole, then after installing the M4 x 25 screw, fix them into the stepper.
- 2. Hang the antenna on the installation piece and install the connector.