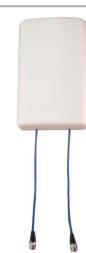

## MW15565G MIMO Wall Mount Antenna

Model: DV-6996/1727/1727-90/70/70-6/8-NK/36-2/140-1.8/1.5-W

| Mechanical Specifications              |                                             |  |  |
|----------------------------------------|---------------------------------------------|--|--|
| Dimensions (H x W x D) (mm)            | 284 x 180 x 66                              |  |  |
| Packing dimensions (H x W x D) (mm)    | 340 x 190 x 75                              |  |  |
| Net weight(with installation kit) (kg) | ≤0.89                                       |  |  |
| Packing weight (kg)                    | ≤0.98                                       |  |  |
| Radome material                        | UV ABS                                      |  |  |
| Application                            | Indoor                                      |  |  |
| Operating temperature (°C)             | -40 to +60                                  |  |  |
| Connector                              | N-Female connector with 25 $\pm$ 3cm jumper |  |  |