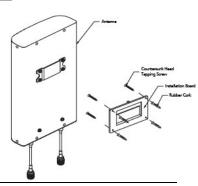

## **Installation Steps**

- 1. Screw the antenna with installation board to the installation board on the wall.
- 2. Connect the cable to the antenna connecter and tighten it.